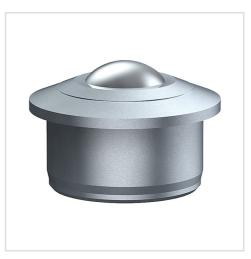

#### Wheel

Ball: zinc-plated

Housing, zinc-plated

| Ball Transfer Unit                                      |                   |  |  |  |
|---------------------------------------------------------|-------------------|--|--|--|
| Series:                                                 | 820               |  |  |  |
| Ball-Ø mm:                                              | 76                |  |  |  |
| Finish housing:                                         | steel zinc plated |  |  |  |
| Finish Balls:                                           | carbon-steel      |  |  |  |
| Load Capacity kg:                                       | 3000              |  |  |  |
| Load capacity tested according to EN 12530 and EN 12527 |                   |  |  |  |
| A mm:                                                   |                   |  |  |  |
| B mm:                                                   | 103               |  |  |  |
| C mm:                                                   | 23                |  |  |  |
| D mm:                                                   | 130               |  |  |  |
| E mm:                                                   | -                 |  |  |  |
| F mm:                                                   | -                 |  |  |  |
| L mm:                                                   | -                 |  |  |  |

- Casing made of solid steel on the lathe
- High load capacity
- Low profile
- $\blacksquare$  Can be disassembled for cleaning

Fixing holes on request

©Copyright 2024 Rollenbau GmbH, www.rollenbau.at 28.04.2024