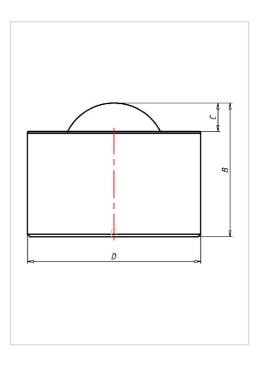

#### Wheel

Ball: zinc-plated

Housing, zinc-plated

| Ball Transfer Unit                                      |                   |  |  |  |
|---------------------------------------------------------|-------------------|--|--|--|
| Series:                                                 | 820               |  |  |  |
| Ball-Ø mm:                                              | 76                |  |  |  |
| Finish housing:                                         | steel zinc plated |  |  |  |
| Finish Balls:                                           | carbon-steel      |  |  |  |
| Load Capacity kg:                                       | 3000              |  |  |  |
| Load capacity tested according to EN 12530 and EN 12527 |                   |  |  |  |
| A mm:                                                   |                   |  |  |  |
| B mm:                                                   | 103               |  |  |  |
| C mm:                                                   | 23                |  |  |  |
| D mm:                                                   | 130               |  |  |  |
| E mm:                                                   | -                 |  |  |  |
| F mm:                                                   | -                 |  |  |  |
| L mm:                                                   | -                 |  |  |  |